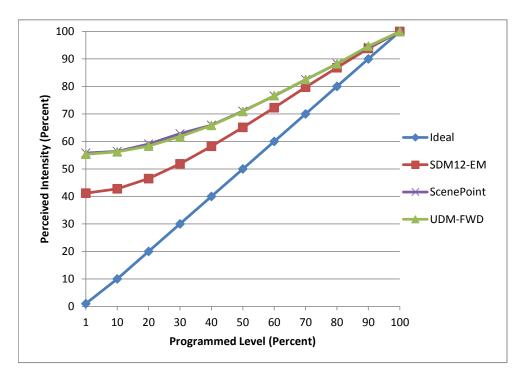

|-------------------------------------|----------|------------|---------|
| Pass/Fail                           | Pass     | Pass       | Pass    |
| Best-Fit Power Profile:             |          |            |         |
| Minimum ON                          | 3        | 5          | 5       |
| Maximum ON                          | 14       | 13         | 13      |
| Adjust                              | 100      | 100        | 100     |
| Light Output Range (vs. non-dimmed) |          |            |         |
| Maximum (Perceived)                 | 94.9%    | 94.9%      | 95.8%   |
| Minimum (Perceived)                 | 39.1%    | 53.0%      | 53.0%   |
| Minimum (Measured)                  | 15.3%    | 28.1%      | 28.1%   |

## **Linearity Curves (Best-fit Power Profile Applied):**



## **Observations:**

Slight Buzzing

bgk